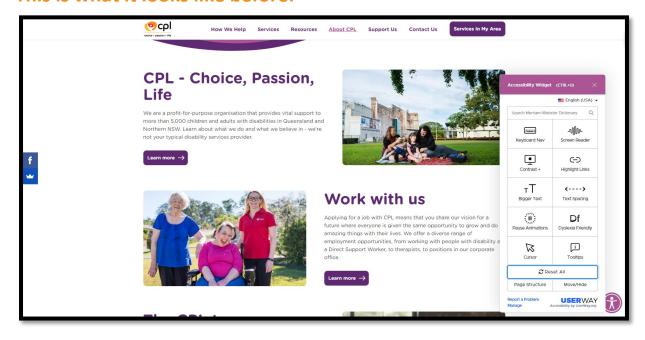

## **CPL Accessibility Guide**

This guide will show you how to make cpl.org.au accessible.



### Step 1

There is a purple person **icon** at the bottom right hand side of the screen.



**Click** the icon, or press CTRL+U.

# Step 2





The accessibility options will pop up.





**Choose** the options that you'd like to apply.



You do this by **clicking** on them.



#### This is what it looks like before:



#### This is what it will look like after:





# Step 4:



**Click** to go through the options that are right for you.



**Click** to reset all to remove all the features.



## This is with the accessibility options on



### This is with the accessibility features off