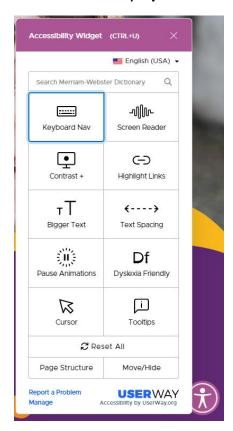

# Step 2

The accessibility options will pop up.

**Choose** the options that you'd like to apply.

You do this by **clicking** on them.

# Step 4:

**Click** to go through the options that are right for you.

**Click** to reset all to remove all the features.