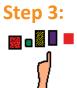

# Step 4:

**Click** to go through the options that are right for you.

**Click** to reset all to remove all the features.