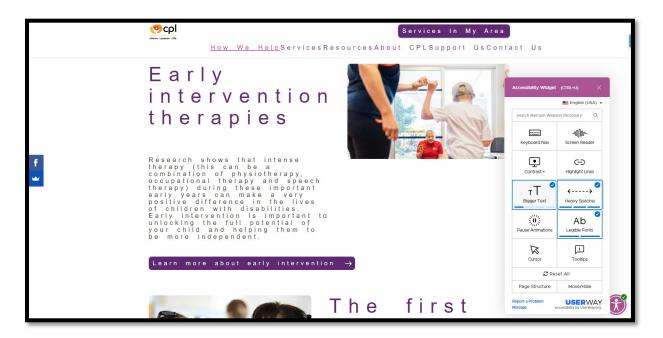

## **CPL Accessibility Guide**

This guide will show you how to make cpl.org.au accessible.



### Step 1

There is a purple person **icon** at the bottom right hand side of the screen.



**Click** the icon, or press CTRL+U.

# Step 2





The accessibility options will pop up.





**Choose** the options that you'd like to apply.



You do this by **clicking** on them.



#### This is what it looks like before:



#### This is what it will look like after:





# Step 4:



**Click** to go through the options that are right for you.



**Click** to reset all to remove all the features.



## This is with the accessibility options on



### This is with the accessibility features off