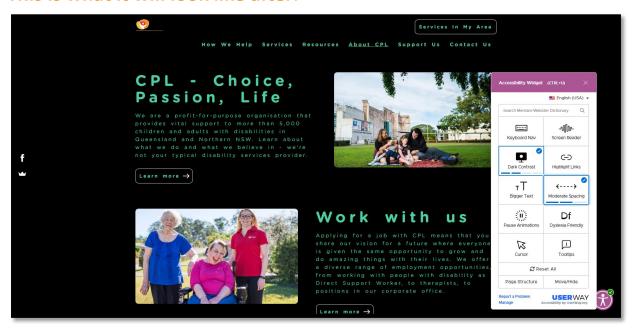

## **CPL Accessibility Guide**

This guide will show you how to make cpl.org.au accessible.



### Step 1

There is a purple person **icon** at the bottom right hand side of the screen.



**Click** the icon, or press CTRL+U.

# Step 2





The accessibility options will pop up.





**Choose** the options that you'd like to apply.



You do this by **clicking** on them.



#### This is what it looks like before:



#### This is what it will look like after:





# Step 4:



**Click** to go through the options that are right for you.



**Click** to reset all to remove all the features.



## This is with the accessibility options on



### This is with the accessibility features off