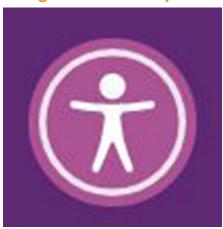

### Step 1

There is a purple person **icon** at the bottom right hand side of the screen.

**Click** the icon, or press CTRL+U.