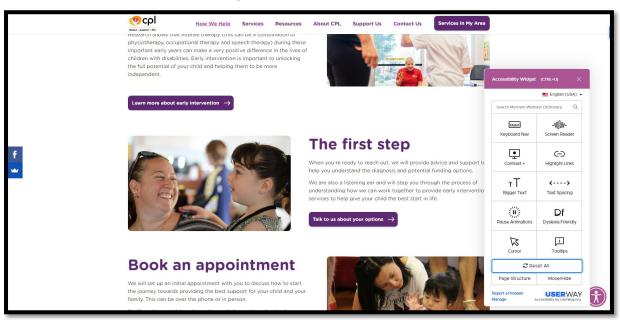

## **CPL Accessibility Guide**

This guide will show you how to make cpl.org.au accessible.



### Step 1

There is a purple person **icon** at the bottom right hand side of the screen.



**Click** the icon, or press CTRL+U.

# Step 2





The accessibility options will pop up.





**Choose** the options that you'd like to apply.



You do this by **clicking** on them.



#### This is what it looks like before:



#### This is what it will look like after:





# Step 4:



**Click** to go through the options that are right for you.



**Click** to reset all to remove all the features.



## This is with the accessibility options on



### This is with the accessibility features off